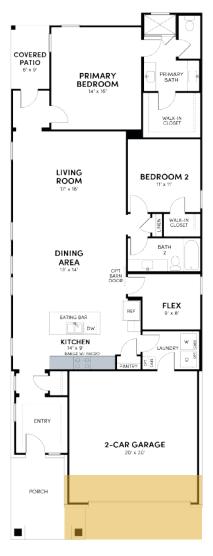

## Brookfield Residential Welcome to the Pomona.

## **Floor Plan Details**

1,719 sq. ft. | 2 bedrooms | 2 baths | Flex | 2-car garage | 40 ft. lot size | Plan #4050