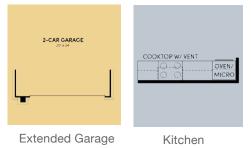

## Brookfield Residential Welcome to the Pomona.



## **Floor Plan Details**

1,719 sq. ft. | 2 bedrooms | 2 baths | Flex | 2-car garage | 40 ft. lot size | Plan #4050



## **Additional Options:**





## BrookfieldTX.com | 512-928-4877

The total number, layout, design and location of homes; unit mix; and the location, design and layout of recreational facilities may be changed due to a number of circumstances, including governmental requirements and market demand. Dimensions are approximate in nature and are not intended for final reference. Brookfield Residential and its affiliates reserve the right to change homesites, floor plans and home prices and make modifications in materials and specifications at any time without prior notice. © 2025 Brookfield Residential Properties ULC. All rights reserved. REV. FEB. 2025