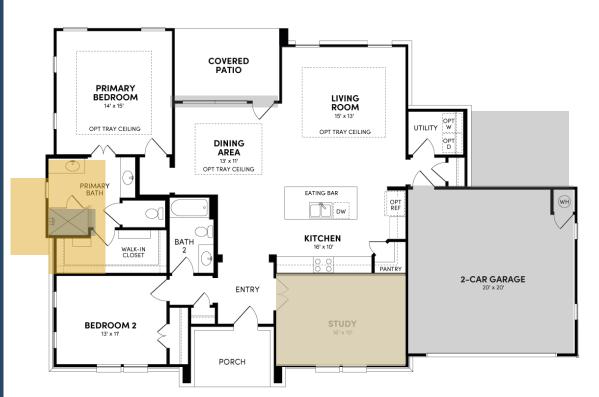

#### **Floor Plan Details**

1,787 sq. ft. | 2 bedroom | 2 bath | Study | 2-car garage