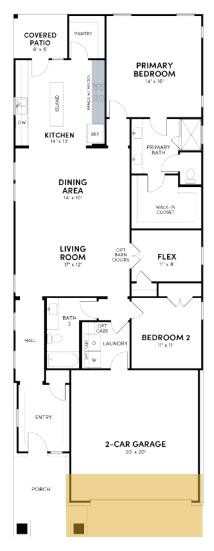

## **Floor Plan Details**

1,761 sq. ft. | 2 bedrooms | 2 baths | Flex | 2 car-garage | 40 ft. lot size | Plan #4055