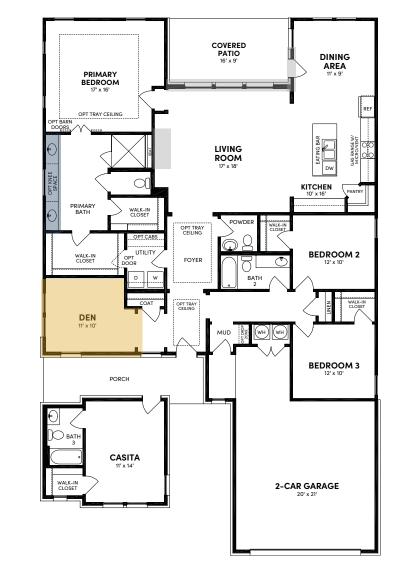

# Brookfield Residential Welcome to the Spelman.

#### **Floor Plan Details**

2,563 sq. ft. | 4 bedrooms | 3.5 baths | Den | 2-car garage | 60 ft. lot size | Plan #6051