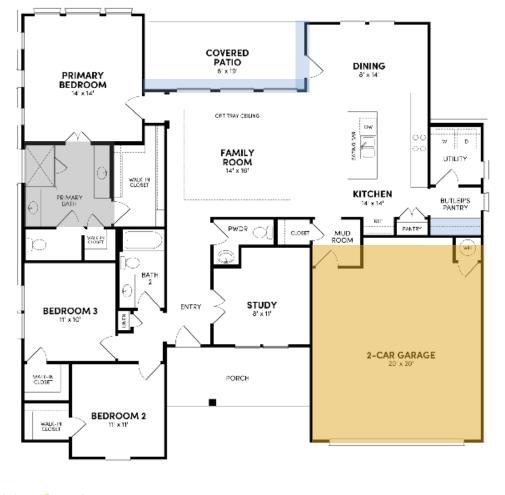

## Brookfield Residential Welcome to the Estes.

## **Floor Plan Details**

1,891 sq. ft. | 3 bedrooms | 2.5 baths | Study | 2-car garage