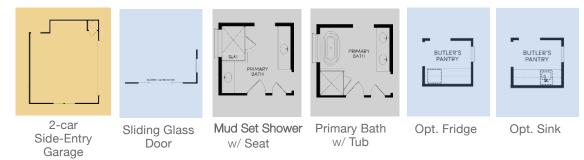

## Brookfield Residential Welcome to the Estes.



## **Floor Plan Details**

1,891 sq. ft. | 3 bedrooms | 2.5 baths | Study | 2-car garage



## **Additional Options:**





E

## BrookfieldTX.com | 512-928-4877

The total number, layout, design and location of homes; unit mix; and the location, design and layout of recreational facilities may be changed due to a number of circumstances, including governmental requirements and market demand. Dimensions are approximate in nature and are not intended for final reference. Brookfield Residential and its affiliates reserve the right to change homesites, floor plans and home prices and make modifications in materials and specifications at any time without prior notice. © 2024 Brookfield Residential Properties ULC. All rights reserved. REV. AUG. 2024