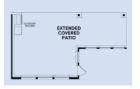

### **Floor Plan Details**

2,368 sq. ft. | 2 bedrooms | 2.5 baths | Den | 2.5 car-garage | 70 ft. lot size | Plan #7010

Extended Garage

**Optional Outdoor** Kitchen

Extended Covered Patio

Extended Covered Patio w/ Optional Kitchen