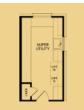

### **Floor Plan Details**

2,368 sq. ft. | 2 bedrooms | 2.5 baths | Den | 2.5 car-garage | 70 ft. lot size | Plan #7010

Extended Garage

**Optional Outdoor** Kitchen

Extended Covered Patio

Extended Covered Patio w/ Optional Kitchen