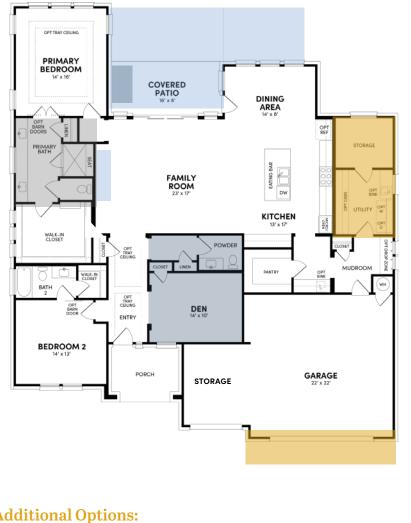

# **Brookfield Residential** Welcome to the Simmons.

### **Floor Plan Details**

2,368 sq. ft. | 2 bedrooms | 2.5 baths | Den | 2.5 car-garage | 70 ft. lot size | Plan #7010

Extended Garage

**Optional Outdoor** Kitchen

Extended Covered Patio

Extended Covered Patio w/ Optional Kitchen

**Additional Options:** 

KISSING TREE

SAN MARCOS \* TEXAS

Bedroom 3

Primary Bath

Fireplace

Study

**Texas Hill Country** 