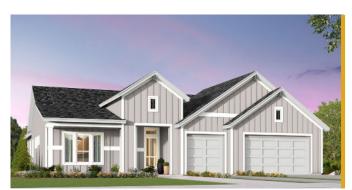

### **Floor Plan Details**

2,368 sq. ft. | 2 bedrooms | 2.5 baths | Den | 2.5 car-garage | 70 ft. lot size | Plan #7010

Extended Garage

**Optional Outdoor** Kitchen

Extended Covered Patio

Extended Covered Patio w/ Optional Kitchen

## **Modern Prairie**

Traditional