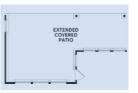

### **Floor Plan Details**

2,368 sq. ft. | 2 bedrooms | 2.5 baths | Den | 2.5 car-garage | 70 ft. lot size | Plan #7010

Extended Garage

**Optional Outdoor** Kitchen

Extended Covered Patio

Extended Covered Patio w/ Optional Kitchen