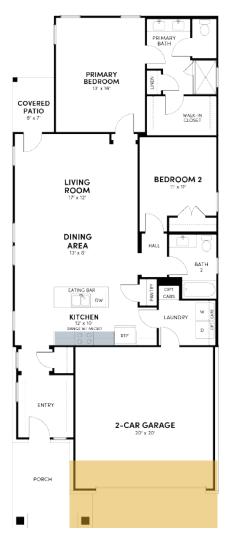

## **Floor Plan Details**

1,480 sq. ft. | 2 bedrooms | 2 baths | 2-car garage | 40 ft. lot size | Plan #4040