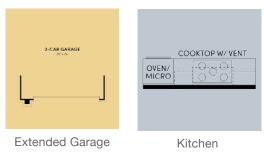

## Brookfield Residential Welcome to the Reed.



## **Floor Plan Details**

1,480 sq. ft. | 2 bedrooms | 2 baths | 2-car garage | 40 ft. lot size | Plan #4040



## **Additional Options:**



KISSING TREE®

## BrookfieldTX.com | 512-928-4877

The total number, layout, design and location of homes; unit mix; and the location, design and layout of recreational facilities may be changed due to a number of circumstances, including governmental requirements and market demand. Dimensions are approximate in nature and are not intended for final reference. Brookfield Residential and its affiliates reserve the right to change homesites, floor plans and home prices and make modifications in materials and specifications at any time without prior notice. © 2025 Brookfield Residential Properties ULC. All rights reserved. REV. FEB. 2025