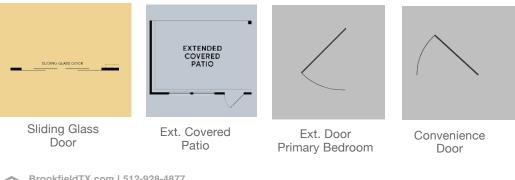

## Brookfield Residential Welcome to the Rhodes.



## **Floor Plan Details**

1,432 sq. ft. | 2 bedroom | 2 bath | 2-car garage | 50 ft. lot size | plan #5026



## **Additional Options:**



KISSING TREE

## BrookfieldTX.com I 512-928-4877

The total number, layout, design and location of homes; unit mix; and the location, design and layout of recreational facilities may be changed due to a mumber of circumstances, including governmental requirements and market demand. Dimensions are approximate in nature and are not intended for final reference. Brookfield Residential and its affiliates reserve the right to change homesites, floor plans and home prices and make wolffications in materials and specifications at any time without prior notice. © 2024 Brookfield Residential Properties ULC. All rights reserved. REV. SEPT. 2024