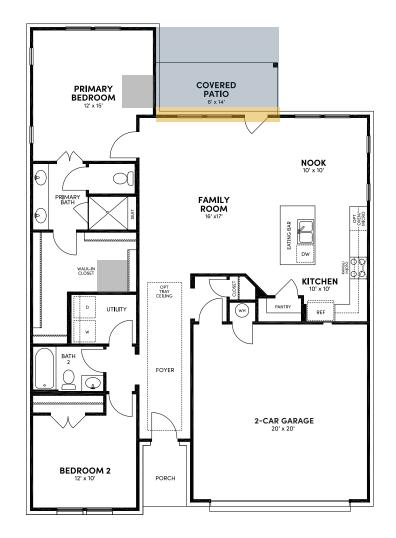

## Brookfield Residential Welcome to the Rhodes.

## **Floor Plan Details**

1,432 sq. ft. | 2 bedroom | 2 bath | 2-car garage | 50 ft. lot size | plan #5026