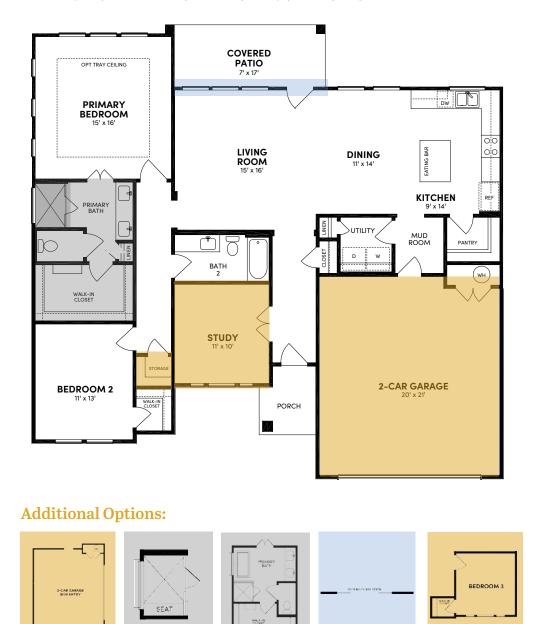

## **Floor Plan Details**

1,702 sq. ft. | 2 bedrooms | 2 baths | Study | 2-car garage

Sliding Glass Door

Bedroom 3

## BrookfieldTX.com | 512-928-4877

Mud Set Shower

w/ Seat

2-car

Side-Entry

Garage

The total number, layout, design and location of homes; unit mix; and the location, design and layout of recreational facilities may be changed due to a number of circumstances, including governmental requirements and market demand. Dimensions are approximate in nature and are not intended for final reference. Brookfield Residential and its affiliates reserve the right to change homesites, floor plans and home prices and make modifications in materials and specifications at any time without prior notice. © 2024 Brookfield Residential Properties ULC. All rights reserved. REV. AUG. 2024