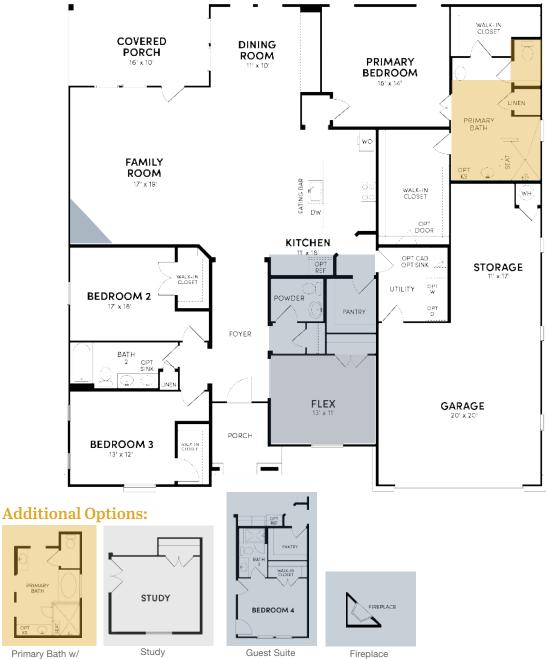

#### **Floor Plan Details**

2,612 sq. ft. | 3 bedrooms | 2.5 baths | flex room | 2-car garage | storage | 70 ft. lot size | plan #7052

KISSING TREE

Primary Bath w/ freestanding tub Study