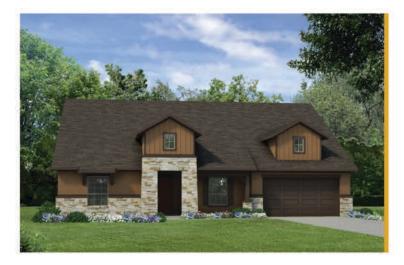

## **Brookfield Residential**

# Welcome to the Bristol.



#### **Floor Plan Details**

2,612 sq. ft. | 3 bedrooms | 2.5 baths | flex room | 2-car garage | storage | 70 ft. lot size | plan #7052



KISSING TREE

Primary Bath w/ freestanding tub Study



## **Texas Hill Country**



#### Santa Barbara



# Santa Clarita

#### BrookfieldTX.com | 512-928-4877

The total number, layout, design and location of homes; unit mix; and the location, design and layout of recreational facilities may be changed due to a number of circumstances, including governmental requirements and market demand. Dimensions are approximate in nature and are not intended for final reference. Brookfield Residential and its affiliates reserve the right to change homesites, floor plans and home prices and make modifications in materials and specifications at any time without prior notice. © 2025 Brookfield Residential Properties ULC. All rights reserved. REV. APRIL 2025