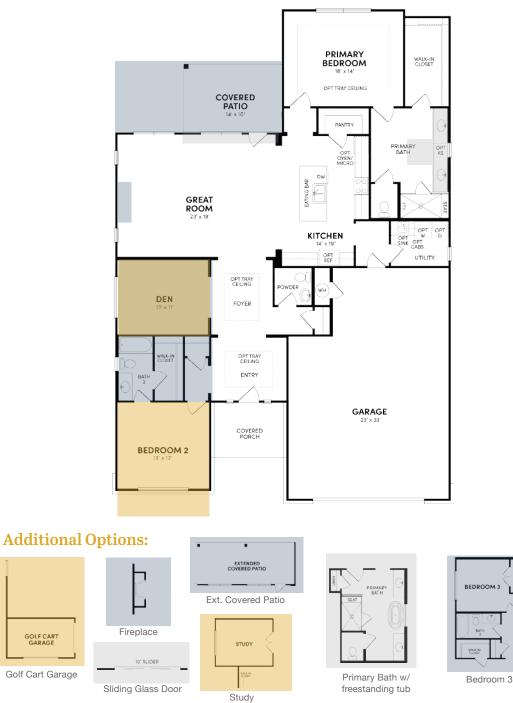

## **Floor Plan Details**

2,150 sq. ft. | 2 bedrooms | 2.5 baths | 2 car garage | den | 60 ft. lot size | plan #6042

KISSING TREE