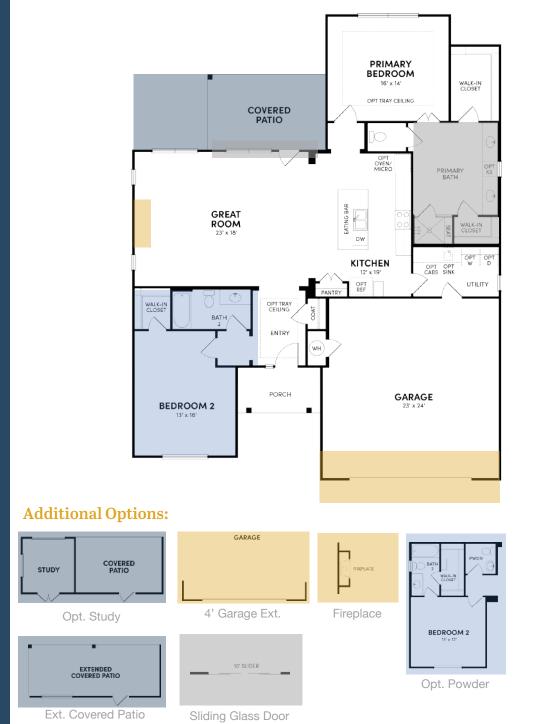

### Floor Plan Details

1,760 sq. ft. | 2 bedrooms | 2 baths | 2 car garage | 60 ft. lot size | plan #6037