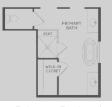

## **Brookfield** Residential

KISSING TREE

# Welcome to the Wheaton.



### Floor Plan Details

1,760 sq. ft. | 2 bedrooms | 2 baths | 2 car garage | 60 ft. lot size | plan #6037



# Primary Bath Options:



Luxury Primary Bath



Primary Bath w/ freestanding tub



#### **Texas Hill Country**



## Santa Barbara



#### **Modern Farmhouse**



# Traditional

#### KISSING TREE

#### BrookfieldTX.com I 512-960-2047

The total number, layout, design and location of homes; unit mix; and the location, design and layout of recreational facilities may be changed due to a number of circumstances, including governmental requirements and market demand. Dimensions are approximate in nature and are not intended for final reference. Brookfield Residential and its affiliates reserve the right to change homesites, floor plans and home prices and make modifications in materials and specifications at any time without prior notice. © 2025 Brookfield Residential Properties ULC. All rights reserved. REV. MAY 2025