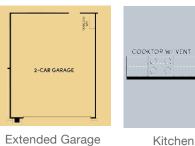

## **Additional Options:**

OVEN/ MICRC

> Extended Covered Patio

KISSING TREE

Craftsman

**Texas Hill Country** 