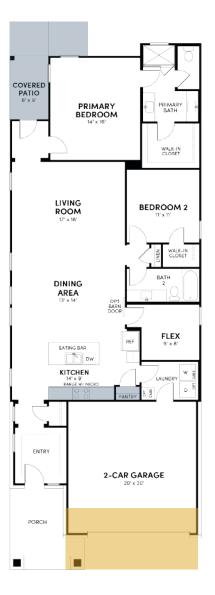

## **Floor Plan Details**

1,708 sq. ft. | 2 bedrooms | 2 baths | Flex | 2-car garage | 40 ft. lot size | Plan #4050

## **Additional Options:**

OVEN/ MICRC

> Extended Covered Patio

KISSING TREE

Craftsman

**Texas Hill Country** 