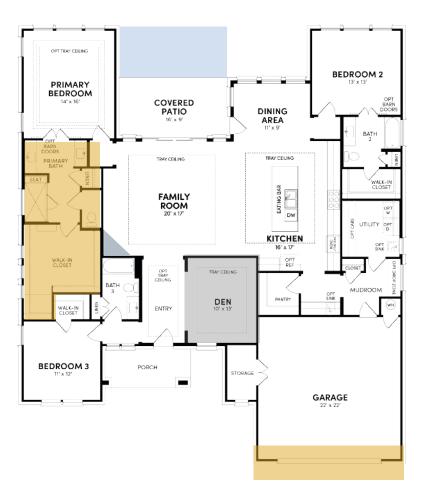

# Brookfield Residential Welcome to the Pepperdine.

#### **Floor Plan Details**

2,499 sq. ft. | 3 bedrooms | 3 baths | Den | 2-car garage | 70 ft. lot size | Plan #7020