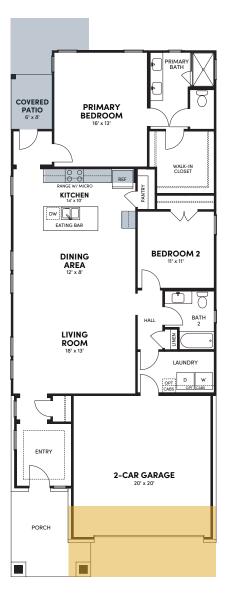

## **Floor Plan Details**

1,562 sq. ft. | 2 bedrooms | 2 baths | 2-car garage | 40 ft. lot size | Plan #4045

## Additional Options:

| CODICION/WINN | CURU/<br>MICRO |
|---------------|----------------|
| Kitchen       |                |

Covered Patio

KISSING TREE