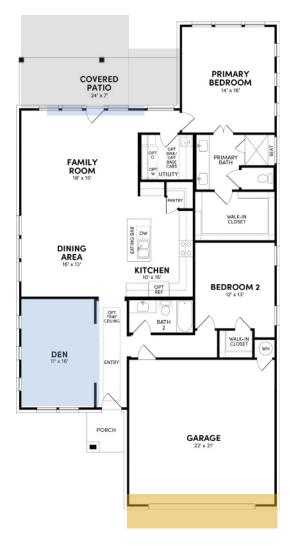

#### **Floor Plan Details**

1,797 sq. ft. | 2 bedrooms | 2 baths | Den | 2 car-garage | 50 ft. lot size | Plan #5030