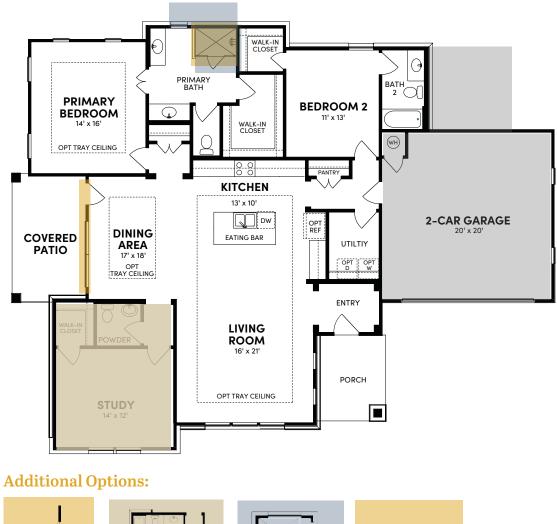

#### **Floor Plan Details**

1,952 sq. ft. | 2 bedroom | 2.5 bath | 2-car garage

KISSING TREE