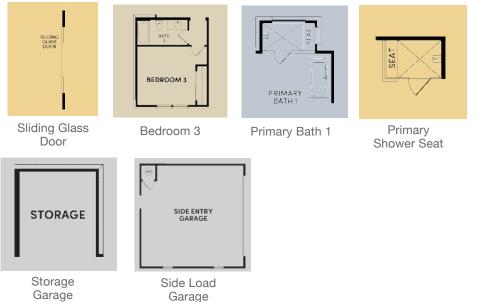

#### **Floor Plan Details**

1,952 sq. ft. | 2 bedroom | 2.5 bath | 2-car garage

KISSING TREE