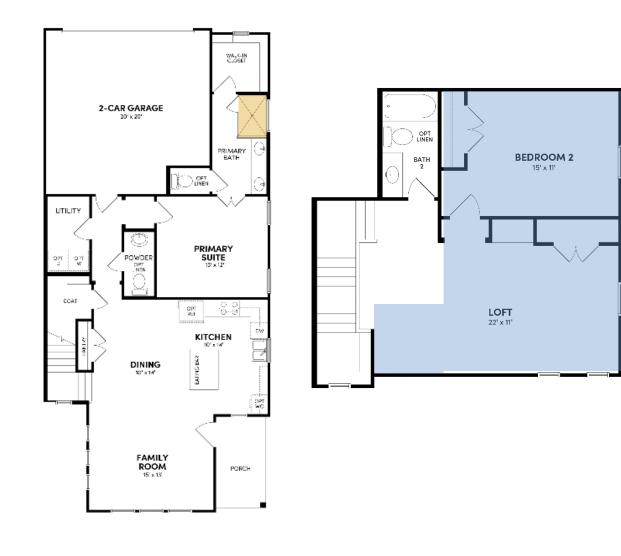

## **Floor Plan Details**

1,698 sq. ft. | 2 bedrooms | 2 baths | Loft | 2-car garage