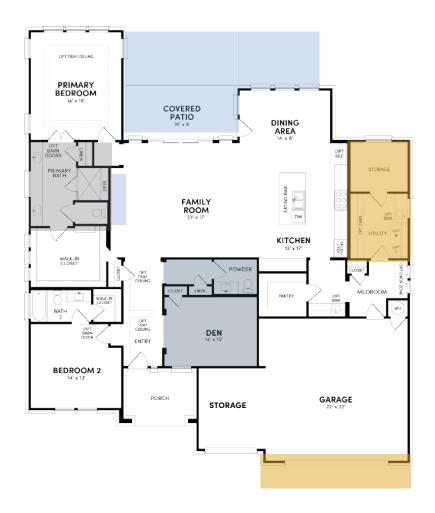

#### **Floor Plan Details**

2,368 sq. ft. | 2 bedrooms | 2.5 baths | Den | 2.5-car garage | 70 ft. lot size | Plan #7010

## **Additional Options:**

KISSING TREE SAN MARCOS \* TEXAS

Super Utility

Bedroom 3

Primary Bath w/ freestanding tub Fireplace

Study

**Extended Covered** Patio

**Texas Hill Country** 