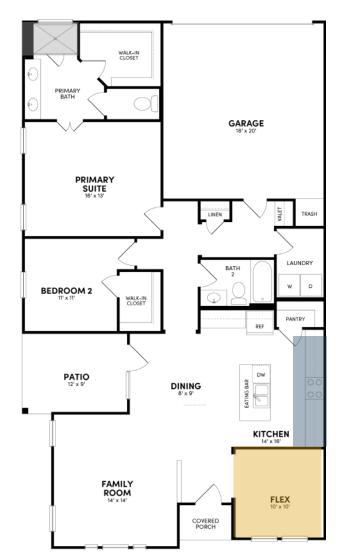

# Brookfield Residential Welcome to the Mitchell.

#### **Floor Plan Details**

1,521 sq. ft. | 2 bedrooms | 2 baths | 2-car garage

# Mitchell