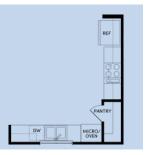

## **Brookfield Residential**

# Welcome to the Lindale.



## **Floor Plan Details**

1,430 sq. ft. | 2 bedrooms | 2 baths | 2-car garage



## **Additional Options:**



Shower Seat



Kitchen

# Lindale



## **Modern Farmhouse**



## **Texas Hill Country**

a Charles

#### Traditional

BrookfieldTX.com | 512-960-2047

í⊇

The total number, layout, design and location of homes; unit mix; and the location, design and layout of recreational facilities may be changed due to a number of circumstances, including governmental requirements and market demand. Dimensions are approximate in nature and are not intended for final reference. Brookfield Residential and its affiliates reserve the right to change homesites, floor plans and home prices and make modifications in materials and specifications at any time without prior notice. © 2023 Brookfield Residential Properties ULC. All rights reserved. REV. MAY 2025