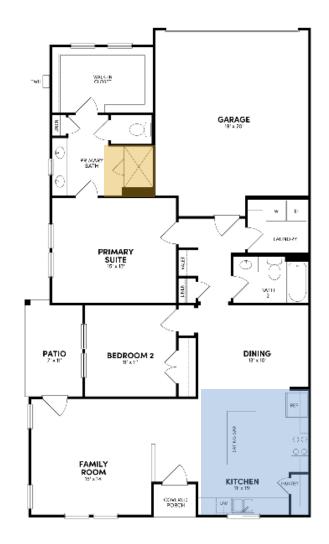

## **Brookfield Residential**

# Welcome to the Lindale.



## **Floor Plan Details**

1,430 sq. ft. | 2 bedrooms | 2 baths | 2-car garage



## **Additional Options:**



Shower Seat



Kitchen

# Lindale



## **Modern Farmhouse**



## **Texas Hill Country**

a Charles

#### Traditional

BrookfieldTX.com | 512-960-2047

í⊇

The total number, layout, design and location of homes; unit mix; and the location, design and layout of recreational facilities may be changed due to a number of circumstances, including governmental requirements and market demand. Dimensions are approximate in nature and are not intended for final reference. Brookfield Residential and its affiliates reserve the right to change homesites, floor plans and home prices and make modifications in materials and specifications at any time without prior notice. © 2023 Brookfield Residential Properties ULC. All rights reserved. REV. MAY 2025