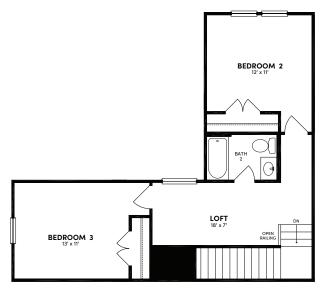

## **Floor Plan Details**

2,012 sq. ft. | 3 bedrooms | 2.5 baths | 2-car garage