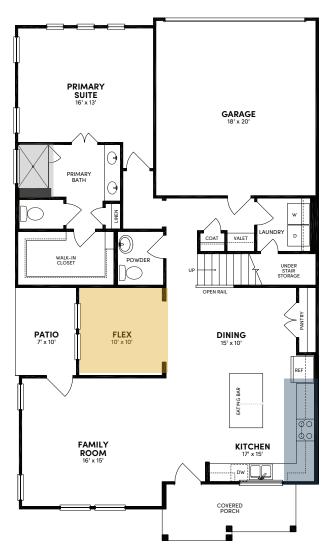

## **Floor Plan Details**

2,012 sq. ft. | 3 bedrooms | 2.5 baths | 2-car garage