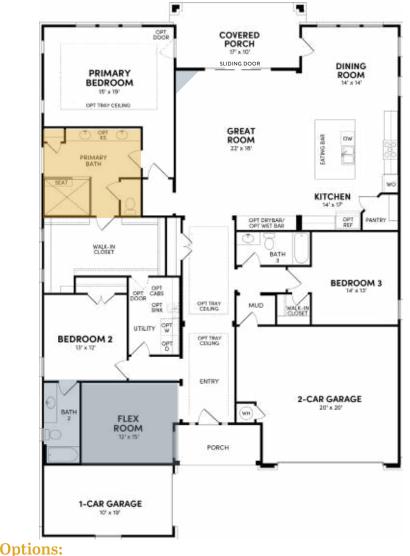

### **Floor Plan Details**

2,895 sq. ft. | 3 bedrooms | 3 baths | 3 car garage | flex room | 70 ft. lot size | plan #6555

#### **Additional Options:**

STUDY

FIREPLACE

KISSING TREE

Alt. Primary Bath w/ Tub

Bedroom 4

Powder Room