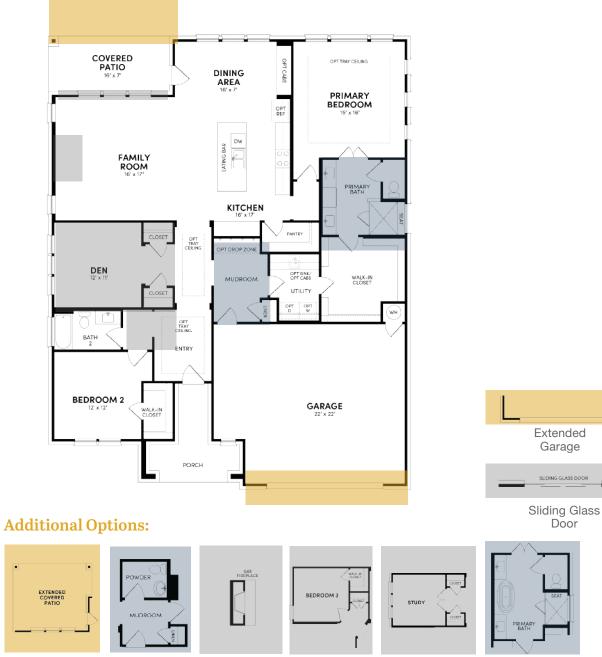

#### **Floor Plan Details**

2,109 sq. ft. | 2 bedrooms | 2 baths | Den | 2-car garage | 60 ft. lot size | Plan #6040

KISSING TREE SAN MARCOS \* TEXAS

Extended Covered Powder Room Patio

Fireplace

Bedroom 3

Study

Primary Bath w/ freestanding tub