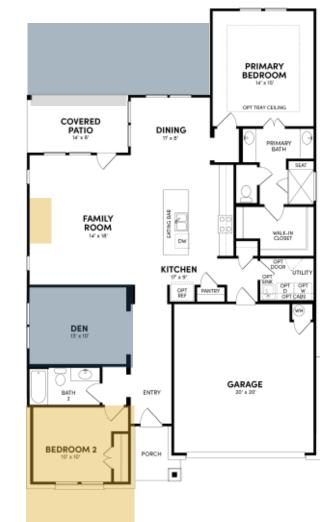

#### **Floor Plan Details**

1,608 sq. ft. | 2 bedrooms | 2 baths | 2 car garage | den | 50 ft. lot size | plan #5028